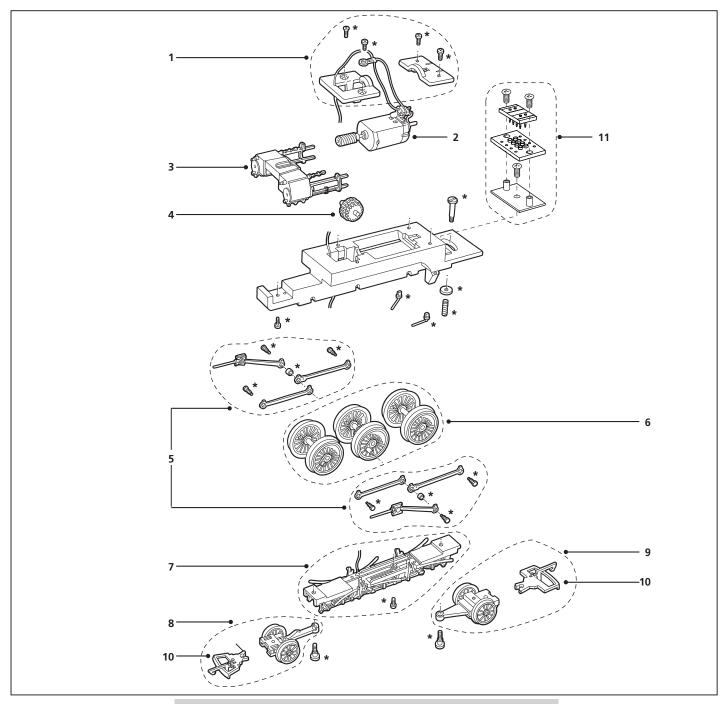

| LIST OF SPARES |                             |       |                         |
|----------------|-----------------------------|-------|-------------------------|
| Item No.       | Description                 | Pack  | R3110<br>R3109<br>R2928 |
| 1              | Motor Retainers with Screws | 1 + 1 | X8885                   |
| 2              | Motor and Worm Assembly     | 1     | X3874                   |
| 3              | Cylinder Block              | 1     | X8886                   |
| 4              | Gear Shaft A ssembly        | 1     | X3875                   |
| 5              | Valve Gear Set              | set   | X8887                   |
| 6              | Loco Wheel / Axle Set       | set   | X8888                   |
| 7              | Loco Chassis Bottom         | 1     | X3876                   |
| 8              | Bogie Assembly              | 1     | X3879                   |
| 9              | Pony Truck Assembly         | 1     | X3880                   |
| 10             | Couplings                   | 1 + 1 | X8889                   |
| 11             | PCB Socket + Pins           | pack  | X9084                   |
| *              | Small Parts Pack            | pack  | X8890                   |